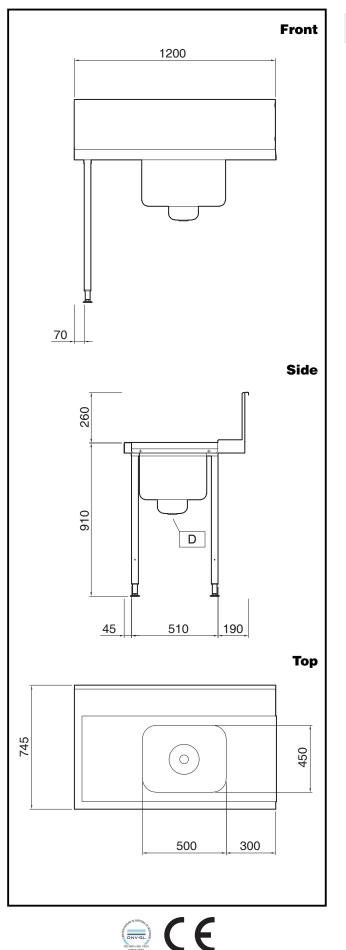

#### **Key Information:**

External dimensions, Width: 865329 (PTSBHT12L) External dimensions, Depth: External dimensions, Height: Net weight: Splashback Dimensions, Height: Basin dimensions:

1200 mm 745 mm 1170 mm 10 kg 300 mm 500x400x300h