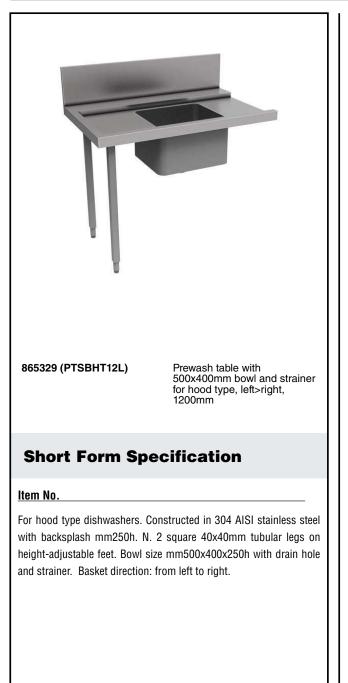

#### Handling System for Hood type Pre-wash Table with 500x400 Bowl and Strainer Left to Right, 1200mm

| ITEM #  |  |      |  |
|---------|--|------|--|
| MODEL # |  |      |  |
| NAME #  |  |      |  |
| SIS #   |  | <br> |  |
| AIA #   |  |      |  |

### Handling System for Hood type Pre-wash Table with 500x400 Bowl and Strainer Left to Right, 1200mm

#### **Key Information:**

External dimensions, Width: 865329 (PTSBHT12L) External dimensions, Depth: External dimensions, Height: Net weight: Splashback Dimensions, Height: Basin dimensions:

1200 mm 745 mm 1170 mm 10 kg 300 mm 500x400x300h